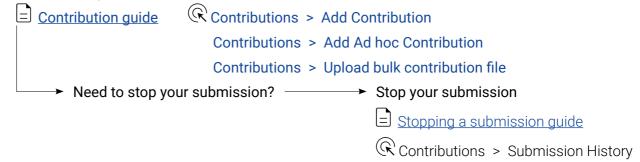

e | Administration > Emplo | yer Maintenance            |
|------------------|------------------------|----------------------------|
| ► Reviewed use   | r access guide?        | → Review user access guide |
|                  |                        | User access level guide    |

## 2 Check user details are correct

| Creating and maintaining users guide | Administration > User Maintenance    |
|--------------------------------------|--------------------------------------|
| ► Need to create new user?           | → Create new user                    |
|                                      | Creating and maintaining users guide |
|                                      | Administration > User Maintenance    |

## 3 Check employee details are correct



# 4 Submit your contribution file



# **5** Pay employee fees and premiums (if applicable)