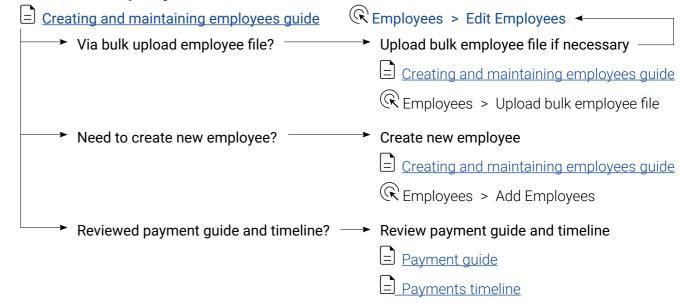

etails are correct

| Fast Start Guide | Administration > Emplo | yer Maintenance            |
|------------------|------------------------|----------------------------|
| ► Reviewed use   | r access guide?        | → Review user access guide |
|                  |                        | User access level guide    |

## 2 Check user details are correct

| Creating and maintaining users guide | Administration > User Maintenance    |
|--------------------------------------|--------------------------------------|
| ► Need to create new user?           | → Create new user                    |
|                                      | Creating and maintaining users guide |
|                                      | Administration > User Maintenance    |

## 3 Check employee details are correct



# 4 Submit your contribution file



# **5** Pay employee fees and premiums (if applicable)